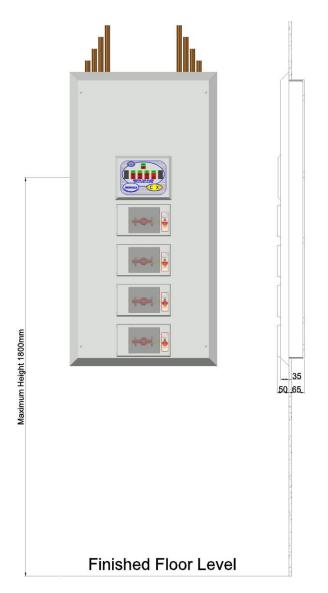

## **AVSU MODULE SEMI FLUSH SPECIFICATION SHEET 1-4 GAS**

ALARM CENTRE HEIGHT MUST NOT EXCEED 1800MM FROM FLOOR LEVEL (HTM 02-01)

| Sales Contract No | Customer Order No.      | Customer Order No.      |  |
|-------------------|-------------------------|-------------------------|--|
| Project Ref.      | Delivery Date Requested | Delivery Date Requested |  |
| Qty               | Batch No.               |                         |  |
| Customer          |                         |                         |  |

Designed to suit a Maximum of 2 x 22mm & 2 x 28mm lines

| AVSU No. Gas T |          | ype    | Pipe Size |  |  |
|----------------|----------|--------|-----------|--|--|
| 4              |          |        | mm        |  |  |
| 3              |          |        | mm        |  |  |
| 2              |          |        | mm        |  |  |
| 1              |          |        | mm        |  |  |
| Notes:         |          |        |           |  |  |
|                |          |        |           |  |  |
|                |          |        |           |  |  |
|                |          |        |           |  |  |
| Alarm Manufa   | cturer   | СРХ    |           |  |  |
| Model          |          | CPX-A- | -         |  |  |
| Logo Type      |          |        |           |  |  |
| Signed by prec | ision UK |        |           |  |  |
| Date           |          |        |           |  |  |
|                |          |        |           |  |  |
| Customer Sign  | ed       |        |           |  |  |
|                |          |        |           |  |  |
| Date           |          |        |           |  |  |